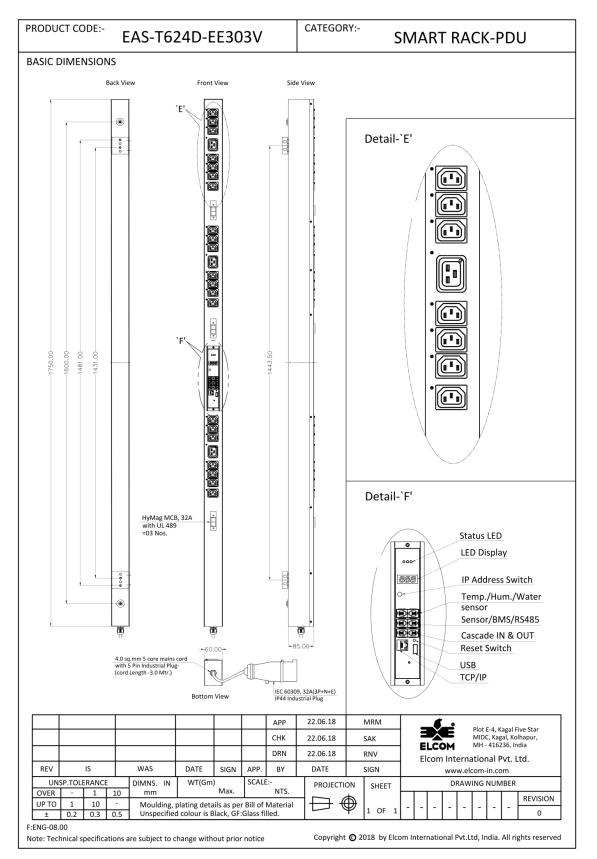

#### Mechanical

- Dimensions (L x W x H): 1750mm x 60mm x 85mm
- Weight: Approx. 5.5 Kg
- Mounting: 1443.50mm
- Display / control panel: Three digit 7 segment Display
- Color: RAL 9005
- Finish: Fine texture

#### **Product Drawing**