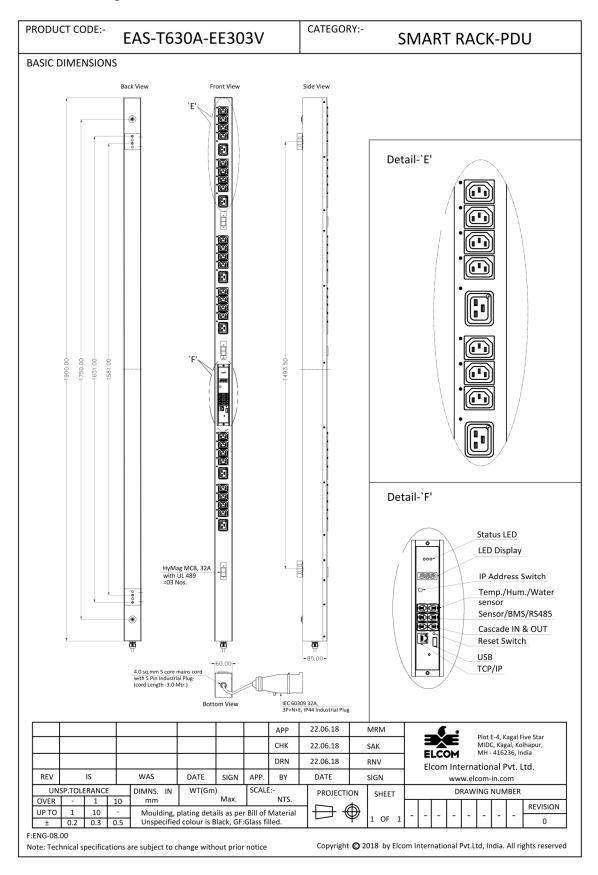

# Product Code/Part Code:EAS-T630A-EE303V

#### Mechanical

• Dimensions (L x W x H): 1900mm x 60mm x 85mm

Weight: Approx. 5.5 KgMounting: 1493.50mm

• Display / control panel: Three digit 7 segment Display

Color: RAL 9005Finish: Fine texture

### **Product Drawing**