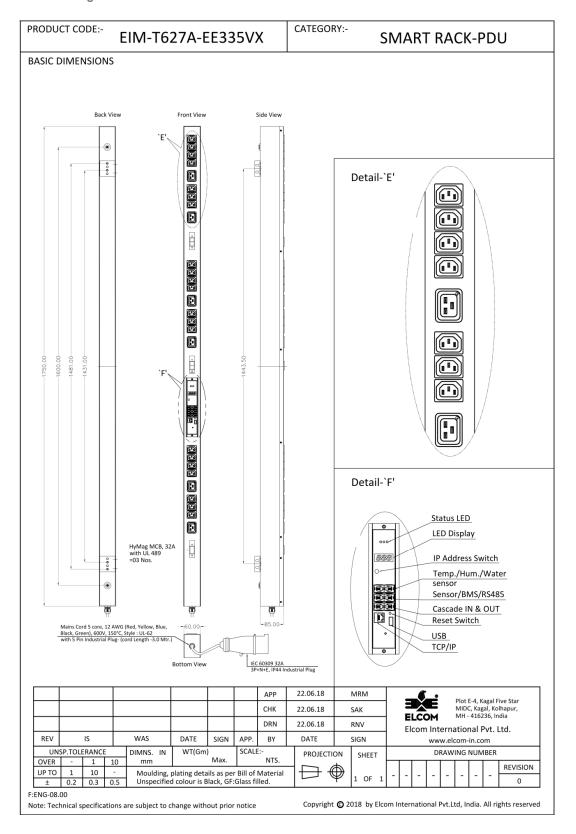

# Product Code/Part Code:EIM-T627A-EE335VX

#### Input

| Voltage:                                  | 3Ф, 440VAC                             |
|-------------------------------------------|----------------------------------------|
| Frequency:                                | 50Hz / 60Hz (As per supply input)      |
| <ul> <li>Power In Socket Type:</li> </ul> | 3Ф , 32Amps, IEC 60309(3P+N+E), 440VAC |
| Cord Length:                              | 3.0 meter                              |
| Input Current:                            | 32Amps                                 |

### Output

| Voltage:                 | 230VAC                                       |
|--------------------------|----------------------------------------------|
| Frequency:               | 50Hz / 60Hz (As per supply input)            |
| Power out Socket Type:   | IEC-320 C13 (21 Nos.) & IEC-320 C19 (6 Nos.) |
| Current Operating range: | 32Amps                                       |

#### **Features**

- Individual Current Monitoring: Monitors the aggregate / Total current flowing through the device.
- Monitors & Tracks Individual Power Consumption.
- Conforms to CLASS I measurement accuracy.
- Total No. of outlets: 27- IEC-320 C13 (21 Nos.) & IEC-320 C19 (6 Nos.)
- Socket level Monitoring & Metering of electric parameters: Voltage (V), Current (I), Energy (kWH) Power (kVA, kVAR), Power factor (cos Φ).
- LED Display of Aggregate Current on front panel.
- Current Threshold Settings with warning LEDs on front panel Buzzer alarm
- Provision to connect Temperature / Humidity Sensor.
- Branch Circuit Protection: Three (3) x 32 A Hydraulic Magnetic Circuit breaker

#### Mechanical

- Dimensions (L x W x H): 1750mm x 60mm x 85mm
- Weight: Approx. 6.5 Kg
- Mounting:1443.50mm
- Display / control panel: Three digit 7 segment Display
- Color: RAL 9005, Fine texture
- Finish: Fine texture

# **Product Drawing**

REV.0.0 Page 3