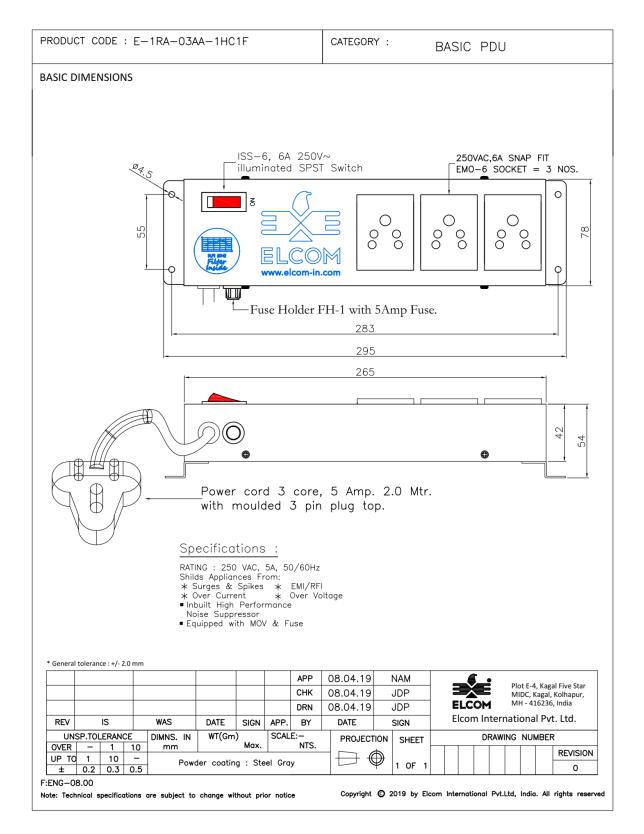

# Power Distribution Unit Product code/Part code: E-1RA-03AA-1HC1F

#### Input

| • | Voltage:              | 1Φ, 250VAC                                                |
|---|-----------------------|-----------------------------------------------------------|
| • | Frequency:            | 50Hz / 60Hz (as per supply input)                         |
| • | Power in socket type: | 6A 3 pin Indian molded plug                               |
| • | Power cord :          | 0.5 sq.mm 3 core 2 meter with 6A 3 pin Indian molded plug |
| • | Input current:        | 5A                                                        |

# Output

| • \ | /oltage:                 | 1Φ, 250VAC                              |
|-----|--------------------------|-----------------------------------------|
| • F | Frequency:               | 50Hz / 60Hz (as per supply input)       |
| • P | Power out socket type:   | EMO-6, 6A 250VAC Indian socket (3 nos.) |
| • ( | Current operating range: | 5A                                      |

#### Features

- Wall mounting
- Single input power source
- With ISS-6, 6A red illuminated SPST switch
- With 5 Amp fuse
- With surge suppressor & EMI/RFI filter
- Total no. of socket : 3 ( EMO-6, 6A 250VAC )

#### Mechanical

- Dimensions (L x W x H): (295 x 78 x 54) mm
- Weight: approx. 0.8 Kg
- Mounting: 283mm
- Color: Steel gray

# **Product drawing**