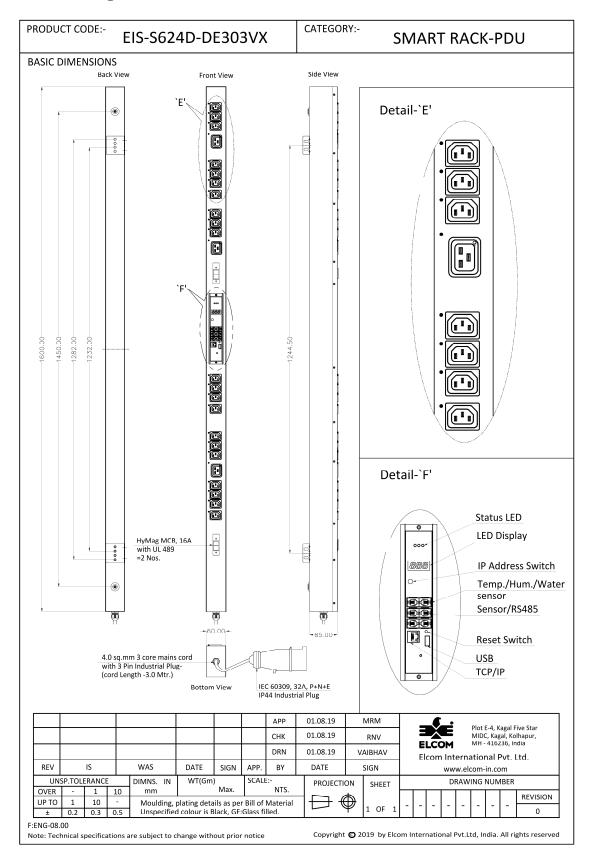

#### Input

| <ul><li>Voltage:</li></ul> | 1Ф, 230VAC                            |
|----------------------------|---------------------------------------|
| • Frequency:               | 50 Hz / 60Hz (As per supply input)    |
| Power In Socket Type:      | 1Ф, 32 Amps, IEC 60309(P+N+E), 230VAC |
| Cord Length:               | 3 meters                              |
| Input Current:             | 32 Amps                               |

#### Output

| Voltage:                 | 230VAC                                           |
|--------------------------|--------------------------------------------------|
| Frequency:               | 50Hz / 60Hz (As per supply input)                |
| Power out Socket Type:   | IEC-60320 C13 (21 Nos.), IEC-60320 C19 (03 Nos.) |
| Current Operating range: | 32 Amps                                          |

#### **Features**

- Individual Current Monitoring: Monitors the Individual / Total current flowing through the device.
- Individual Switching: User can control outlet level current, receptacle level control.
- Monitors and Tracks Individual power consumption.
- Conforms to CLASS I measurement accuracy.
- Socket level Monitoring and Metering of electric parameters: Voltage (V), Current (I), Energy (kWH) Power (kVA, kVAR), Power factor (cos Φ)
- Current Threshold settings with warning LED on front panel and Buzzer alarm.
- LED Display of Aggregate current on front panel.
- Networking: 10/100 Base Ethernet Port.
- Provision to connect Temperature Humidity Sensor.
- Hot Swappable Controller.
- Total No. of outlets: 24 IEC-60320 C13 (21 Nos.), IEC-60320 C19 (03 Nos.)
- Branch Circuit Protection: Two (2) x 16A Hydraulic Magnetic Circuit Breaker

#### Mechanical

- Dimensions (L x W x H): 1600mm x 60mm x 85mm
- Weight: Approx.6.0 KgMounting: 1244.50mm
- Display / control panel: Three-digit 7 segment Display
- Color: RAL 9005Finish: Fine texture

## **Product Drawing**

REV.0.0 Page | 3