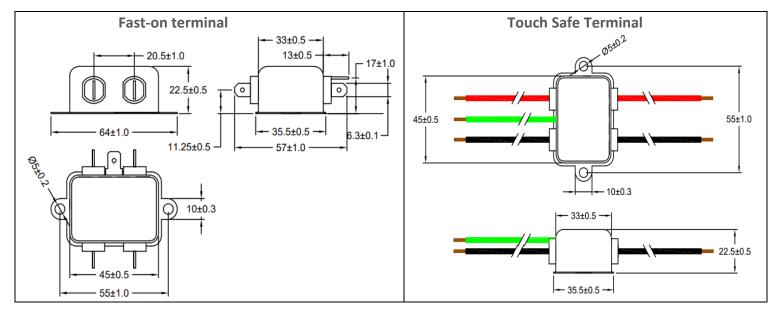

tovoltaic Inverters
- DC Motor Drives
- DC Chargers
- Frequency Inverters
- Energy Systems

# Conformance



# **Technical Specifications**

| Operating voltage           | 12 VDC                 |  |  |
|-----------------------------|------------------------|--|--|
| Current rating              | 3A                     |  |  |
| Voltage drop                | 1 Volt max.            |  |  |
| High potential test voltage | +,- to E 1500VAC       |  |  |
| Insulation resistance       | ≥ 300 MΩ @ 500VDC (+,- |  |  |
|                             | to E)                  |  |  |
| Operating temperature       | 40°c /-25°c +85°c      |  |  |

# **Attenuation type**

Single Stage

Standard

#### **Electrical schematic for filter:**



# Datasheet | EC01 DC filter



#### **Mechanical Details**



All dimensions in mm. General tolerance ±1%

## **Filter Selection Table**

| Sr.<br>No. | Elcom part codes<br>(ordering code) | Rated<br>Current<br>rating (A)<br>@40°c | Terminal<br>Fast-on | Wire | Approx.<br>weight (gm) | Attenuation |  |
|------------|-------------------------------------|-----------------------------------------|---------------------|------|------------------------|-------------|--|
| 1          | EF-4A003X01G-C01                    | 3                                       | В                   | G    | 80                     | Standard    |  |

<sup>-</sup> Customize products provided on request.

#### **Connection Method**

| Current Rating (A) | urrent Rating (A) Fast -on |       | Earthing               |
|--------------------|----------------------------|-----