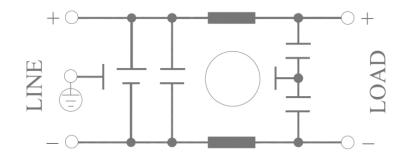

vers
- Ethernet Hubs
- **Base Stations**
- Power Supplies
- Photovoltaic Inverters
- DC Motor Drives
- DC Chargers
- Frequency Inverters
- Energy Systems

# Conformance



# **Technical Specifications**

| Operating voltage           | 12 VDC                 |  |  |
|-----------------------------|------------------------|--|--|
| Current rating              | 3A                     |  |  |
| Voltage drop                | 1 Volt max.            |  |  |
| High potential test voltage | +,- to E 1500VAC       |  |  |
| Insulation resistance       | ≥ 300 MΩ @ 500VDC (+,- |  |  |
|                             | to E)                  |  |  |
| Operating temperature       | 40°c /-25°c +85°c      |  |  |

# **Attenuation type**

Single Stage

Standard

#### **Electrical schematic for filter:**



# Datasheet | EC01 DC filter



#### **Mechanical Details**



All dimensions in mm. General tolerance ±1%

## **Filter Selection Table**

| Sr.<br>No. | Elcom part codes<br>(ordering code) | Rated<br>Current<br>rating (A)<br>@40°c | Terminal<br>Fast-on | Wire | Approx.<br>weight (gm) | Attenuation |  |
|------------|-------------------------------------|-----------------------------------------|---------------------|------|------------------------|-------------|--|
| 1          | EF-4A003X01G-C01                    | 3                                       | В                   | G    | 80                     | Standard    |  |

<sup>-</sup> Customize products provided on request.

#### **Connection Method**

| Current Rating (A) | urrent Rating (A) Fast -on |       | Earthing