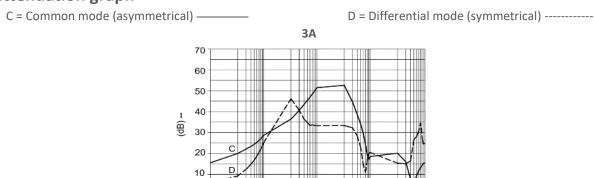

>rating (A)<br>@40°c | Terminal<br>Fast-on | Wire | Approx.<br>weight (gm) | Attenuation |  |
|------------|-------------------------------------|-----------------------------------------|---------------------|------|------------------------|-------------|--|
| 1          | EF-4A003X01G-C01                    | 3                                       | В                   | G    | 80                     | Standard    |  |

<sup>-</sup> Customize products provided on request.

#### **Connection Method**

| Current Rating (A) | urrent Rating (A) Fast -on |       | Earthing               |
|--------------------|----------------------------|-------|------------------------|
| 3                  | 6.3 X 0.8mm                | 18AWG | Fast-on terminal/wires |

0.1

### Filter attenuation graph



10

(MHz) -

100

300